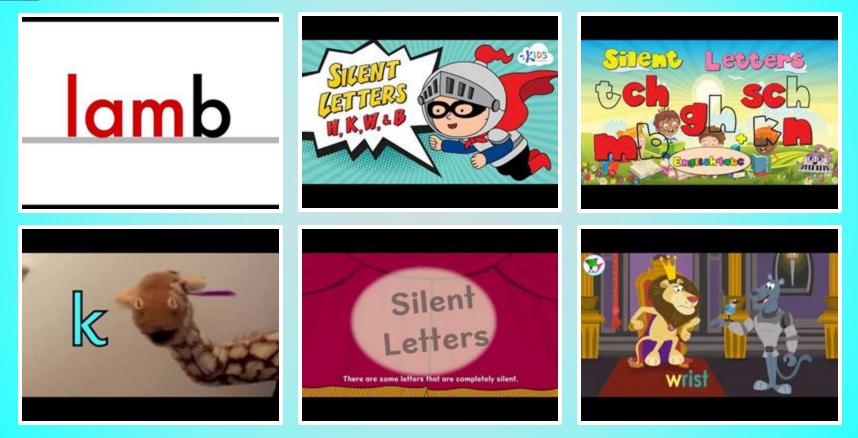

t O - au, aw, a, al

NEXT





# Short U







# Final e







## Long A - ai, ay







#### Long E - ee, ea

















## Long I - i, igh, ie







#### Sounds for Y

















## Long O - o, oa, ow

















#### Long OO - oo, ew, ue, ou











#### Schwa Sound

















## Vowel Diphthongs - ou, ow

















## Vowel Diphthongs - oi, oy

















#### Bossy R - ar

















## Bossy R - or, ore







## Bossy R - er, ir, ur

















# **CVC Words**













# Beginning Blends

















## **Final Blends**







## **Consonant Digraphs**





#### I knew a <u>ch</u>icken, <u>ch</u>icken, <u>ch</u>icken









# More Consonant Digraphs

















## **Double Consonants**

NEXT





## Silent Consonants







## Plurals - s, es, ies

















## **Compound Words**







# Sounds for C and G

















# Homophones

















## **Common Prefixes**

NEXT

100





## **Common Suffixes**

NEXT





# -ed and -ing Endings

















## Contractions